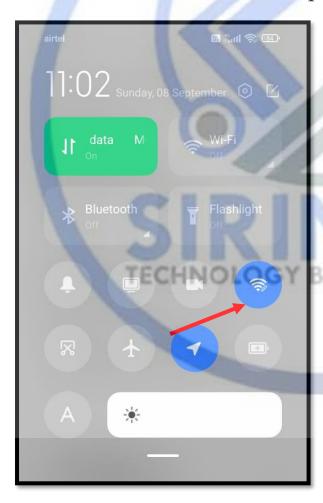

## SIRINTEL TECHNOLOGIES PRIVATE LIMITED

Address: 2696, Tanvi's, 2nd floor, Mama's Joint Road, 2nd Main 3rd Cross Rd, above Peter England showroom, MCC B Block, Davanagere, Karnataka 577004





# MODEL MUST BE CONNECTED TO POWER SUPPLY AND TURNED ON BEFORE DOING THE PROCEDURE

# **HOTSPOT SETTINGS**

STEP 1. Go to mobile hotspot Settings.







## SIRINTEL TECHNOLOGIES PRIVATE LIMITED

Address: 2696, Tanvi's, 2nd floor, Mama's Joint Road, 2nd Main 3rd Cross Rd, above Peter England showroom, MCC B Block, Davanagere, Karnataka 577004





# STEP 2. Change SSID name to PROJECT and password DEMO2024





Check you have not left any spaces after SSID name and password.

No spaces must be there after adding name and password



## SIRINTEL TECHNOLOGIES PRIVATE LIMITED

Address: 2696, Tanvi's, 2nd floor, Mama's Joint Road, 2nd Main 3rd Cross Rd, above Peter England showroom, MCC B Block, Davanagere, Karnataka 577004





# STEP 3. Set Data unlimited or turn off

**STEP 3A:** Limit of connected devices set number of devices to unlimited or up to 5 or 8.

Limit of connected devices Unlimited \$







## SIRINTEL TECHNOLOGIES PRIVAT