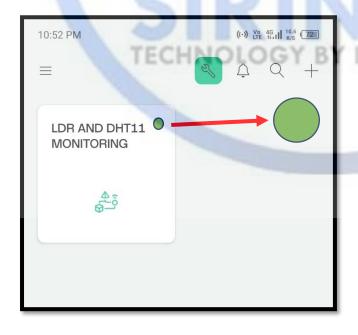

# **BELOW IS ONLINE STATUS MEANS MODEL IS SUCCESSFULLY CONNECTED**

## TO YOUR MOBILE HOTSPOT INDICATED BY GREENCOLOUR

**GREEN COLOUR MEANS DEVICE IS ONLINE** 