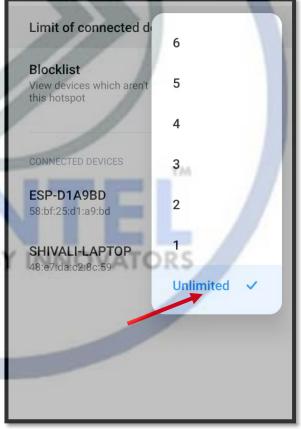

# STEP 3. Set Data unlimited or turn off

**STEP 3A:** Limit of connected devices set number of devices to unlimited or up to 5 or 8.

Limit of connected devices Unlimited \$