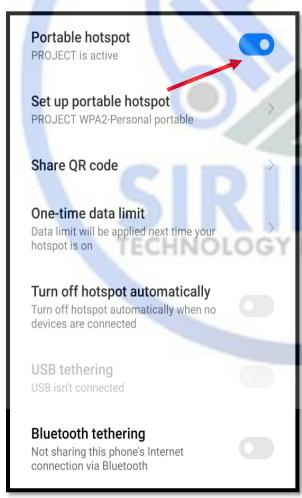

# STEP 4. Turn of auto shutdown of hotspot.

# Turn off hotspot automatically

Turn off hotspot automatically when no devices are connected

STEP 4A. Turn on Hotspot and check your mobile data is also on and its above at least 500mb per day.