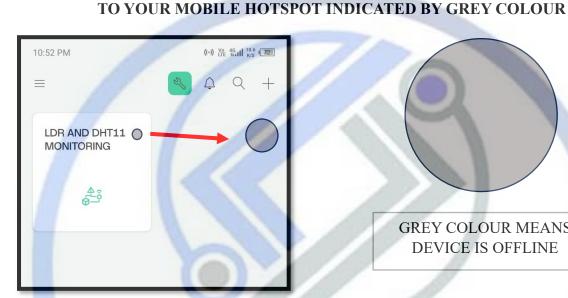

# BELOW IS OFFLINE STATUS MEANS MODEL IS NOT CONNECTED

**GREY COLOUR MEANS DEVICE IS OFFLINE** 