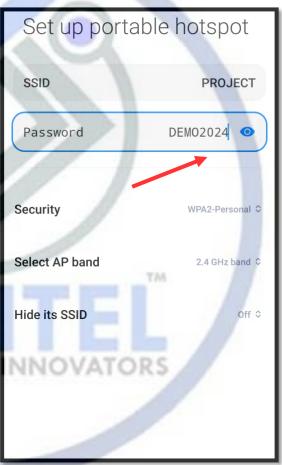

# STEP 2. Change SSID name to PROJECT and password DEMO2024

Check you have not left any spaces after SSID name and password.

No spaces must be there after adding name and password