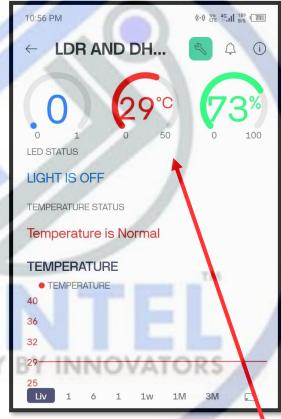

# **STEP 7A:** AFTER LOGIN CLICK ON DASHBOARD TO SEE LIVE DATA.

# **EXAMPLE:**

1. CLICK ON DASHBOARD

2. LIVE DATA VALUES