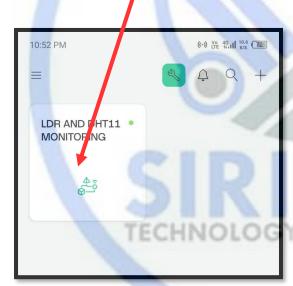

# **STEP 7A:** AFTER LOGIN CLICK ON DASHBOARD TO SEE LIVE DATA.

# **EXAMPLE:**

1. CLICK ON DASHBOARD

2. LIVE DATA VALUES