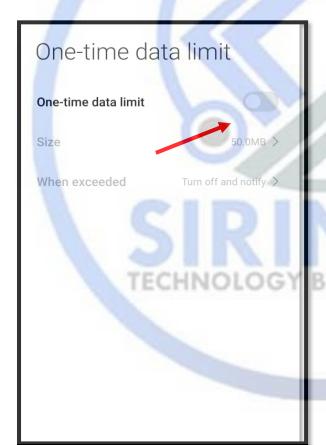

# STEP 4. Turn of auto shutdown of hotspot.

# Turn off hotspot automatically

Turn off hotspot automatically when no devices are connected

STEP 4A. Turn on Hotspot and check your mobile data is also on and its above at least 500mb per day.