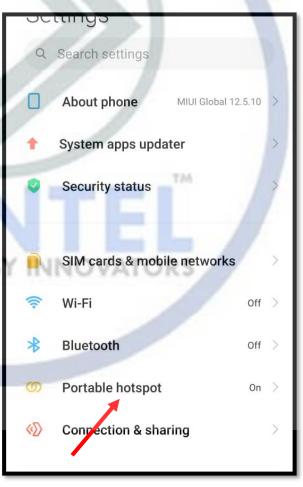

## SIRINTEL TECHNOLOGIES PRIVATE LIMITED

Address: 2696, Tanvi's, 2nd floor, Mama's Joint Road, 2nd Main 3rd Cross Rd, above Peter England showroom, MCC B Block, Davanagere, Karnataka 577004





# MODEL MUST BE CONNECTED TO POWER SUPPLY AND TURNED ON BEFORE DOING THE PROCEDURE

# **HOTSPOT SETTINGS**

STEP 1. Go to mobile hotspot Settings.







## SIRINTEL TECHNOLOGIES PRIVATE LIMITED

Address: 2696, Tanvi's, 2nd floor, Mama's Joint Road, 2nd Main 3rd Cross Rd, above Peter England showroom, MCC B Block, Davanagere, Karnataka 577004





# STEP 2. Change SSID name to PROJECT and password DEMO2024





Check you have not left any spaces after SSID name and password.

No spaces must be there after adding name and password



## SIRINTEL TECHNOLOGIES PRIVATE LIMITED

Address: 2696, Tanvi's, 2nd floor, Mama's Joint Road, 2nd Main 3rd Cross Rd, above Peter England showroom, MCC B Block, Davanagere, Karnataka 577004





# STEP 3. Set Data unlimited or turn off

**STEP 3A:** Limit of connected devices set number of devices to unlimited or up to 5 or 8.

Limit of connected devices Unlimited \$







## SIRINTEL TECHNOLOGIES PRIVATE