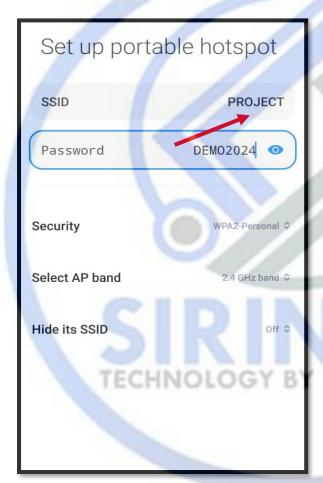

# STEP 2. Change SSID name to PROJECT and password DEMO2024

Check you have not left any spaces after SSID name and password.

No spaces must be there after adding name and password