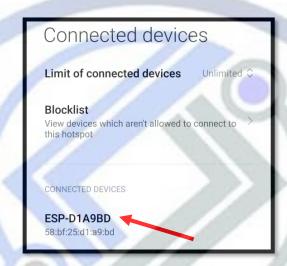

# ANOTHER CONFIRMATION IS THAT, IN YOUR MOBILE HOTSPOT, CHECK CONNECTED DEVICES IT WILL SHOW

ESP-xxxxx (ESP-followed by some values)

**STEP 8.** If it is not live, Use any other mobile and repeat above procedure all steps again.